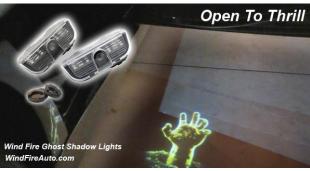

# High Definition LED Ghost Shadow Lights

- · No drilling. No rewiring
- Simple direct plug in replacement

- Germany OSRAM auto-grade high efficient LEDs
- 150 lumens output (equivalent to 12W incandescent light bulb)
- High definition projection lens

- Changeable logo chips
- Never get bored with same logo. Change it when you want it