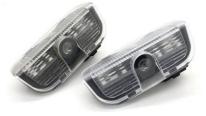

# High Definition LED Ghost Shadow Lights

- · No drilling. No rewiring
- Simple direct plug in replacement

- Germany OSRAM auto-grade high efficient LEDs
- 150 lumens output (equivalent to 12W incandescent light bulb)
- High definition projection lens

- Changeable logo chips
- Never get bored with same logo. Change it when you want it