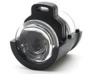

# High Definition LED Ghost Shadow Lights

- · No drilling. No rewiring
- Simple direct plug in replacement

- Germany OSRAM auto-grade high efficient LEDs
- 150 lumens output (equivalent to 12W incandescent light bulb)
- High definition projection lens

- Changeable logo chips
- Never get bored with same logo. Change it when you want it

### **Technical Data**

• Input Voltage: 9V ~ 16V

Operation Power: 3.2W (12.4V, 260mA)
Operation Temperature: -30 C to +80 C

• Projection Brightness: 130 ~150 Lumens

• Color Temperature: 6000K to 6500k (Bright White)

• Enclosure Materials: High Temperature PC & Metal Alloy