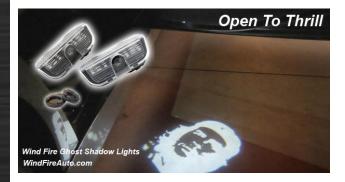

# High Definition LED Ghost Shadow Lights

- · No drilling. No rewiring
- Simple direct plug in replacement

- Germany OSRAM auto-grade high efficient LEDs
- 150 lumens output (equivalent to 12W incandescent light bulb)
- High definition projection lens

- Changeable logo chips
- Never get bored with same logo. Change it when you want it

### Other logos