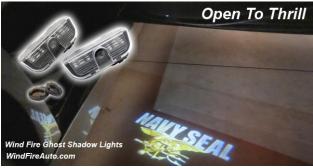

# High Definition LED Ghost Shadow Lights

- · No drilling. No rewiring
- Simple direct plug in replacement

- Germany OSRAM auto-grade high efficient LEDs
- 150 lumens output (equivalent to 12W incandescent light bulb)
- High definition projection lens

- Changeable logo chips
- Never get bored with same logo. Change it when you want it

### Other logos