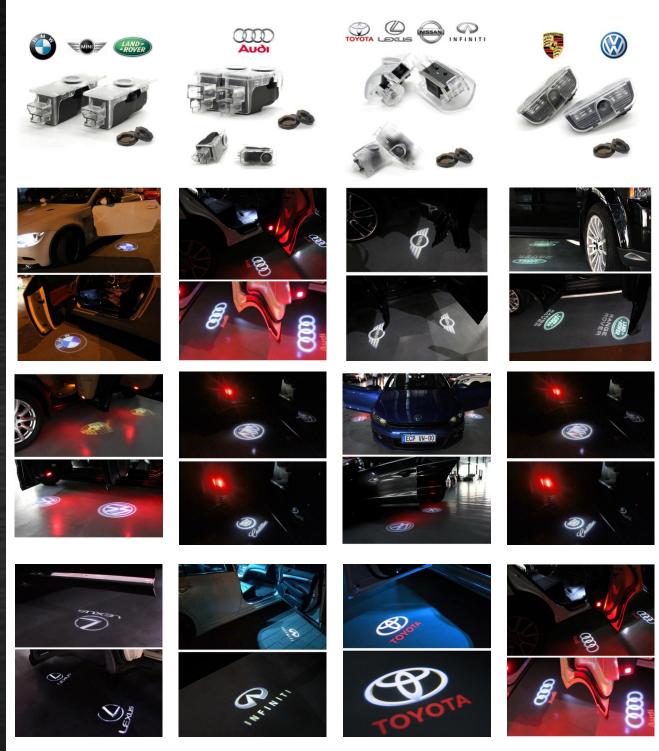

- Changeable logo chips
- Never get bored with same logo. Change it when you want it

### Other logos